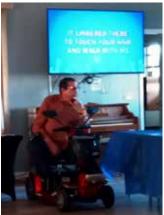

The March BYOB/TGIF social featured musical entertainment by resident Ron Harkrader, picture from Maggie G. Thank you Ron!!!